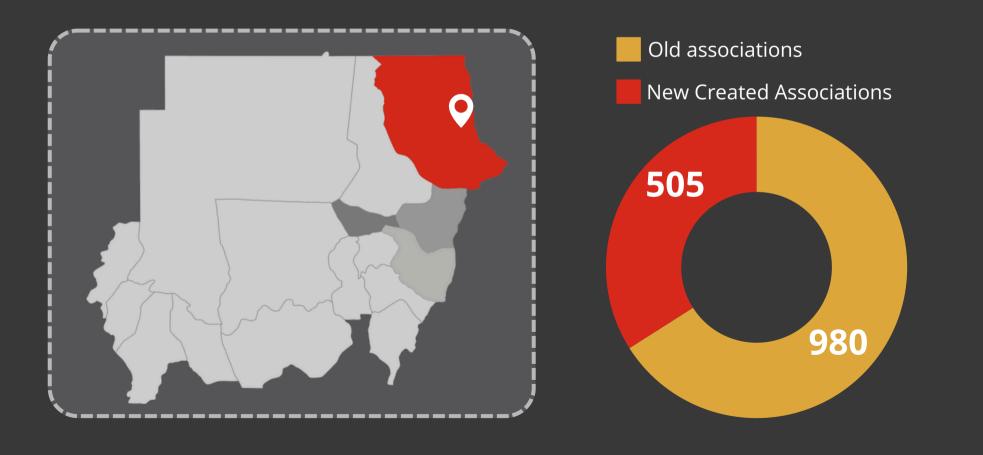

## **TARGETS**

60 WOMEN'S ASSOCIATIONS

- Setup of 28 new associations
- Support to 32 fragile associations

www.microfinanza.com/we-rise/

2023

#### SEED CAPITAL - RED SEA STATE

- Port Sudan
- Alganob & Oleab
- Tokar
- Sawakin

265M SDGs of SeedCapital distributed1485 loans distributed

www.microfinanza.com/we-rise/